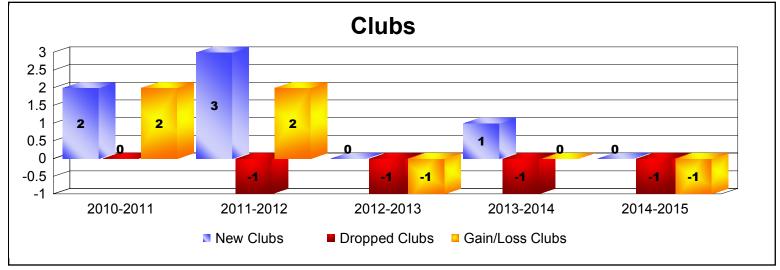

District 201V5

As of June 2015 Cumulative

| Year      | New<br>Clubs | Dropped<br>Clubs | Gain/<br>Loss<br>Clubs | New<br>Members | Charter<br>Members | Reinstate<br>Members | Transfer<br>Members | Total<br>Member<br>Added | Total<br>Members<br>Dropped | Gain/<br>Loss<br>Members |
|-----------|--------------|------------------|------------------------|----------------|--------------------|----------------------|---------------------|--------------------------|-----------------------------|--------------------------|
| 2010-2011 | 2            | 0                | 2                      | 104            | 40                 | 2                    | 9                   | 155                      | -229                        | -74                      |
| 2011-2012 | 3            | -1               | 2                      | 141            | 100                | 5                    | 14                  | 260                      | -219                        | 41                       |
| 2012-2013 | 0            | -1               | -1                     | 140            | 2                  | 4                    | 12                  | 158                      | -198                        | -40                      |
| 2013-2014 | 1            | -1               | 0                      | 125            | 40                 | 10                   | 21                  | 196                      | -198                        | -2                       |
| 2014-2015 | 0            | -1               | -1                     | 141            | 4                  | 1                    | 34                  | 180                      | -201                        | -21                      |
| Average   | 1            | -1               | 0                      | 130            | 37                 | 4                    | 18                  | 190                      | -209                        | -19                      |