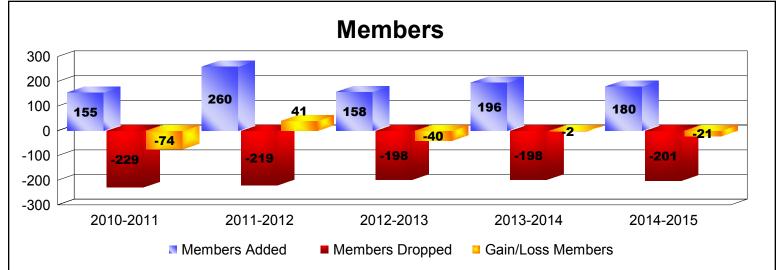

District 201V5

As of June 2015 Cumulative

| Year      | New<br>Clubs | Dropped<br>Clubs | Gain/<br>Loss<br>Clubs | New<br>Members | Charter<br>Members | Reinstate<br>Members | Transfer<br>Members | Total<br>Member<br>Added | Total<br>Members<br>Dropped | Gain/<br>Loss<br>Members |
|-----------|--------------|------------------|------------------------|----------------|--------------------|----------------------|---------------------|--------------------------|-----------------------------|--------------------------|
| 2010-2011 | 2            | 0                | 2                      | 104            | 40                 | 2                    | 9                   | 155                      | -229                        | -74                      |
| 2011-2012 | 3            | -1               | 2                      | 141            | 100                | 5                    | 14                  | 260                      | -219                        | 41                       |
| 2012-2013 | 0            | -1               | -1                     | 140            | 2                  | 4                    | 12                  | 158                      | -198                        | -40                      |
| 2013-2014 | 1            | -1               | 0                      | 125            | 40                 | 10                   | 21                  | 196                      | -198                        | -2                       |
| 2014-2015 | 0            | -1               | -1                     | 141            | 4                  | 1                    | 34                  | 180                      | -201                        | -21                      |
| Average   | 1            | -1               | 0                      | 130            | 37                 | 4                    | 18                  | 190                      | -209                        | -19                      |